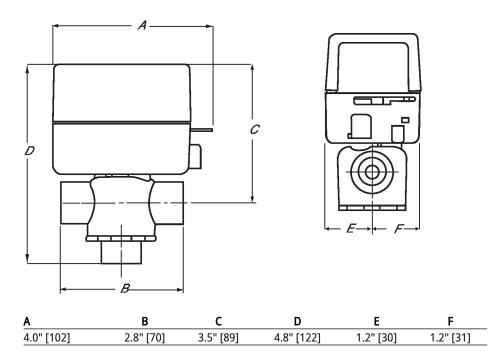

## **Technical data**

| Functional data    | Valve size [mm]                                                                                                                                                                                                                        | 0.5" [15]                              |
|--------------------|----------------------------------------------------------------------------------------------------------------------------------------------------------------------------------------------------------------------------------------|----------------------------------------|
|                    | Fluid                                                                                                                                                                                                                                  | chilled or hot water, up to 50% glycol |
|                    | Fluid Temp Range (water)                                                                                                                                                                                                               | 32212°F [0100°C]                       |
|                    | Body Pressure Rating                                                                                                                                                                                                                   | 300 psi                                |
|                    | Close-off pressure ∆ps                                                                                                                                                                                                                 | 75 psi                                 |
|                    | Flow characteristic                                                                                                                                                                                                                    | on/off, diverting                      |
|                    | Flow Pattern                                                                                                                                                                                                                           | 3-way                                  |
|                    | Leakage rate                                                                                                                                                                                                                           | ANSI Class III 0.1%                    |
|                    | Cv                                                                                                                                                                                                                                     | 1                                      |
| Materials          | Valve body                                                                                                                                                                                                                             | forged brass                           |
|                    | Housing seal                                                                                                                                                                                                                           | EPDM                                   |
|                    | Stem                                                                                                                                                                                                                                   | stainless steel                        |
|                    | Seat                                                                                                                                                                                                                                   | EPDM                                   |
|                    | Pipe connection                                                                                                                                                                                                                        | NPT                                    |
| Suitable actuators | Spring                                                                                                                                                                                                                                 | ZONE                                   |
| Product features   |                                                                                                                                                                                                                                        |                                        |
| Application        | This valve is typically used on fan coil units, baseboards or other hydronic applications where fail safe operation on 2-wire control is required. This valve is suitable for use in a hydronic system with variable or constant flow. |                                        |
|                    | This valve is designed to fit in compact areas where on/off or control is required using 24 VAC or 120 VAC.                                                                                                                            |                                        |
| Dimensions         |                                                                                                                                                                                                                                        |                                        |
| Туре               | DN                                                                                                                                                                                                                                     | Weight                                 |
| ZONE315N-10        | 15                                                                                                                                                                                                                                     | 1.1 lb [0.50 kg]                       |